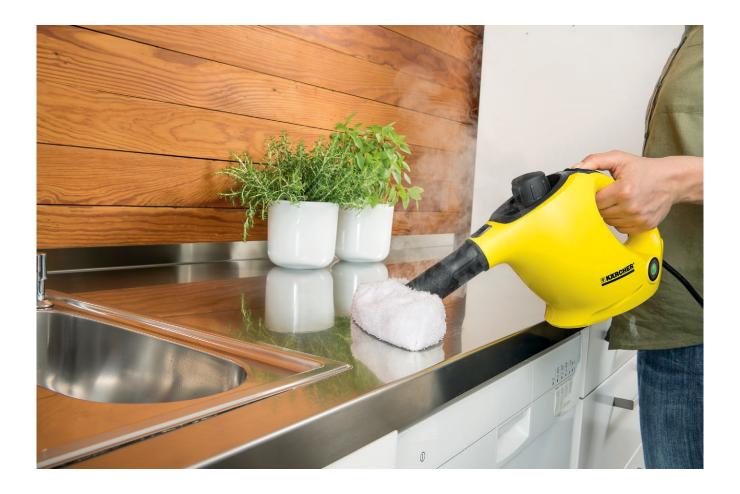

## Kärcher SC1 Steam Stick Mop

Relying on nothing but water, the SC1 promises a deeper clean than ever before. From stubborn stairs to kitchen surfaces, the steam stick can provide deep cleaning results in even the most awkward corners and angles. This lightweight unit is incredibly versatile, coming with a number of different attachments designed to make light work of any household cleaning task. By making use of steam, rather than traditional water cleaning methods, this multi-use steam mop makes the removal of dirt and grease effortless. Simply put, all nooks and crannies from the top to the bottom of your property can be transformed in a matter of minutes with the Kärcher SC1. The lightweight design and inclusion of an extension hose ensure that you can bring chemical-free deep cleaning to every last corner of your home with ease.