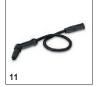

## **Accessories for Kärcher SC1 Steam Stick** Mop 1.516-232.0

|                                       |    |             | 1 |   |          |   | 1     | I                                                                                                                    | _               |
|---------------------------------------|----|-------------|---|---|----------|---|-------|----------------------------------------------------------------------------------------------------------------------|-----------------|
|                                       |    |             |   |   |          |   |       |                                                                                                                      |                 |
|                                       |    |             |   |   |          |   |       |                                                                                                                      |                 |
|                                       |    |             |   |   |          |   |       |                                                                                                                      |                 |
|                                       |    |             |   |   |          |   | Price |                                                                                                                      |                 |
|                                       |    | Order No.   |   |   |          |   |       | Description                                                                                                          |                 |
| Nozzles                               |    |             |   |   |          |   |       |                                                                                                                      | Ť               |
| Hand tool                             | 1  | 2.884-280.0 |   |   |          |   |       | Hand tool with additional brushes for cleaning small areas                                                           |                 |
|                                       |    |             |   |   |          |   |       | such as shower cubicles, wall tiles, etc. Suitable for use with                                                      |                 |
| E tourism to                          | 0  | 2.884-282.0 |   |   |          |   |       | or without cover.                                                                                                    | +               |
| Extension and power nozzle            |    | 2.884-282.0 |   |   |          |   |       | Power nozzle with extension considerably increases the cleaning power of the detail nozzle. Ideal for easy and envi- |                 |
|                                       |    |             |   |   |          |   |       | ronmentally friendly cleaning of difficult to reach areas, e.g.                                                      |                 |
|                                       |    |             |   |   |          |   |       | corners.                                                                                                             |                 |
| Textile care nozzle                   | 3  | 4.130-390.0 |   |   |          |   |       | Textile care nozzle freshens and removes creases from clo-                                                           |                 |
|                                       |    |             |   |   |          |   |       | thes and fabrics and effectively removes odours. With integra                                                        | a- [            |
| Window tool for steam cleaners        | 4  | 4.130-115.0 |   |   |          |   |       | ted fluff remover.                                                                                                   | +               |
| Willdow tool for steam cleaners       | 4  | 4.130-115.0 |   |   |          |   |       | Window tool thoroughly cleans glass, windows or mirrors using a clean steamer.                                       |                 |
| Rubber squeegee for window tool       | 5  | 6.273-140.0 |   |   |          |   |       | Rubber squeegee for seam cleaner window tool.                                                                        |                 |
|                                       |    |             |   |   |          |   |       | 1 0                                                                                                                  | Г               |
| Miscellaneous                         |    | '           | • |   | •        |   |       |                                                                                                                      |                 |
| Floor cleaning kit Classic for SC 1   | 7  | 2.885-411.0 |   |   |          |   |       |                                                                                                                      |                 |
| Comfort Plus floor nozzle accessory   | 8  | 2.863-019.0 |   |   |          |   |       |                                                                                                                      |                 |
| kit                                   |    |             |   |   |          |   |       |                                                                                                                      | Ļ               |
| Wallpaper stripper                    | 9  | 2.863-062.0 |   |   |          |   |       | Wallpaper stripper ideal for removing wallpaper and glue                                                             |                 |
| Universal accessory kit               | 10 | 2.863-215.0 |   |   |          |   |       | residues using the power of steam.  Universal accessory kit for steam cleaners with three cotton                     | +               |
| Offiversal accessory kit              | 10 | 2.003-213.0 |   |   |          |   |       | cloths for the floor tool, three cotton covers for the hand tool                                                     |                 |
|                                       |    |             |   |   |          |   |       | and two red and two black round brushes.                                                                             |                 |
| Extension hose                        |    |             |   |   |          |   |       |                                                                                                                      |                 |
| Extension hose special accessories    | 11 | 2.863-021.0 |   |   |          |   |       |                                                                                                                      |                 |
| SC 1 Sets of cloths                   |    |             |   |   |          |   |       |                                                                                                                      | _               |
| Steam+Clean Bath cloth set            | 12 | 2.863-171.0 |   | 1 |          |   |       | Cloth set contains different microfibre cloths for steam cleane                                                      | ar              |
| otean oran ban doin set               | 12 | 2.000-171.0 |   |   |          |   |       | use in bathrooms.                                                                                                    | " [             |
| Steam+Clean Kitchen cloth set         | 13 | 2.863-172.0 |   |   |          |   |       | Cloth set with different microfibre cloths for steam cleaner use                                                     | е               |
|                                       |    |             |   |   |          |   |       | in kitchens.                                                                                                         | $\perp$         |
| Steam+Clean Floor cloth set           | 14 | 2.863-173.0 |   |   |          |   |       | 2 soft microfibre velour floor cloths for easy dirt removal. For                                                     |                 |
| Steam+Clean Cover cloth set           | 15 | 2.863-174.0 |   |   |          |   |       | perfectly clean floors.  2 soft microfibre velour covers for hand tool. Ideal for remo-                              | +               |
| Steam+Cleam Cover Cloth Set           | 13 | 2.003-174.0 |   |   |          |   |       | ving stubborn dirt, e.g. on cookers.                                                                                 |                 |
| Set of cleaning cloths                | 16 | 6.960-019.0 |   |   |          |   |       | Cloth set of high-quality cotton with 2 large floor cloths and 3                                                     |                 |
|                                       |    |             |   |   |          |   |       | covers for hand tool.                                                                                                |                 |
| Terry cloths, small                   | 17 | 6.369-357.0 |   |   |          |   |       | Lint-free, absorbent and hard-wearing: 5 narrow, high-quality                                                        |                 |
| T 1.0 1                               | 40 | 0.000.404.0 |   |   |          |   |       | cotton floor cloths.                                                                                                 | +               |
| Terry cloths, large                   | 18 | 6.369-481.0 |   |   |          |   |       | Lint-free, absorbent and hard-wearing: 5 extra wide high-<br>quality cotton floor cloths.                            |                 |
| Set of cleaning cloths                | 19 | 6.370-990.0 |   |   |          |   |       | Set of 5 high-quality cotton cleaning cloths suitable for use                                                        | +               |
| e e e e e e e e e e e e e e e e e e e |    |             |   |   |          |   |       | with hand tool                                                                                                       |                 |
| Sets of brushes                       |    |             |   |   |          |   |       |                                                                                                                      | l,              |
| Round brush set                       | 20 | 2.863-058.0 |   |   |          |   |       | Practical round brush set available in two colours.                                                                  | [               |
| Round brush set with brass bristles   | 21 | 2.863-061.0 |   |   |          |   |       | Round brush set with brass bristles for removing stubborn an                                                         | ıd <sub>[</sub> |
| Dound brush large seeds               | 00 | 2 062 022 0 |   |   | +        | - |       | ingrained dirt. Ideal for insensitive surfaces.                                                                      | +               |
| Round brush large special accessories | 22 | 2.863-022.0 |   |   |          |   |       |                                                                                                                      |                 |
| Round brush with dirt scraper         | 23 | 2.863-140.0 |   |   | <u> </u> |   |       | Round brush with two rows of heat-resistant bristles and                                                             | $^{+}$          |
|                                       |    |             |   |   |          |   |       | scraper for easy removal of stubborn dirt. Not suitable for use                                                      | e   [           |
|                                       |    |             |   |   |          |   |       | on sensitive surfaces.                                                                                               |                 |