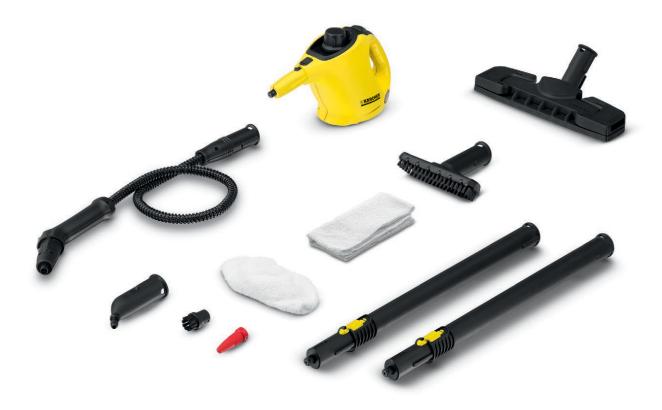

## Kärcher SC1 Steam Stick Mop

- Easy storage thanks to its compact shape
   Ready to use in the blink of an eye
   With extension hose and Classic floor-cleaning kit

| Technical data             |     |                       |
|----------------------------|-----|-----------------------|
| Order No.                  |     | 1.516-232.0           |
| EAN code                   |     | 4054278027265         |
| Area performance           | m²  | 20                    |
| Heating time               | min | 3                     |
| Bolier / tank              | 1   | 0,2 / - / -           |
| Max. steam pressure        | bar | 3                     |
| Heating output             | W   | 1200                  |
| Length of cord access.     | m   | 4                     |
| Weight without accessories | kg  | 1,5                   |
| Dimensions (L x W x H)     | mm  | 320,5 × 127,4 × 185,7 |

| Equipment                           |       |                                     |
|-------------------------------------|-------|-------------------------------------|
| Childproof safety lock/safety valve |       | 1                                   |
| Integrated funnel                   |       | I                                   |
| Floor cleaning kit                  |       | Classic + 2 x 0.5 m extension tubes |
| Extension hose                      |       | I                                   |
| Accessory bag                       |       | I                                   |
| Terry floor cloth                   | Stück | 1                                   |
| Terry cloth cover for hand tool     | Stück | 1                                   |

■ Included in delivery.