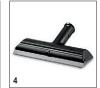

| Equipment                           |       |                                     |
|-------------------------------------|-------|-------------------------------------|
| Childproof safety lock/safety valve |       | 1                                   |
| Integrated funnel                   |       | I                                   |
| Floor cleaning kit                  |       | Classic + 2 x 0.5 m extension tubes |
| Extension hose                      |       | I                                   |
| Accessory bag                       |       | I                                   |
| Terry floor cloth                   | Stück | 1                                   |
| Terry cloth cover for hand tool     | Stück | 1                                   |

## **Accessories for Kärcher SC1 Steam Stick** Mop 1.516-232.0

|                                       |    |             | 1 |   |          |   | 1     | I                                                                                                                    | _               |
|---------------------------------------|----|-------------|---|---|----------|---|-------|----------------------------------------------------------------------------------------------------------------------|-----------------|
|                                       |    |             |   |   |          |   |       |                                                                                                                      |                 |
|                                       |    |             |   |   |          |   |       |                                                                                                                      |                 |
|                                       |    |             |   |   |          |   |       |                                                                                                                      |                 |
|                                       |    |             |   |   |          |   | Price |                                                                                                                      |                 |
|                                       |    | Order No.   |   |   |          |   |       | Description                                                                                                          |                 |
| Nozzles                               |    |             |   |   |          |   |       |                                                                                                                      | Ť               |
| Hand tool                             | 1  | 2.884-280.0 |   |   |          |   |       | Hand tool with additional brushes for cleaning small areas                                                           |                 |
|                                       |    |             |   |   |          |   |       | such as shower cubicles, wall tiles, etc. Suitable for use with                                                      |                 |
| E tourism to                          | 0  | 2.884-282.0 |   |   |          |   |       | or without cover.                                                                                                    | +               |
| Extension and power nozzle            |    | 2.884-282.0 |   |   |          |   |       | Power nozzle with extension considerably increases the cleaning power of the detail nozzle. Ideal for easy and envi- |                 |
|                                       |    |             |   |   |          |   |       | ronmentally friendly cleaning of difficult to reach areas, e.g.                                                      |                 |
|                                       |    |             |   |   |          |   |       | corners.                                                                                                             |                 |
| Textile care nozzle                   | 3  | 4.130-390.0 |   |   |          |   |       | Textile care nozzle freshens and removes creases from clo-                                                           |                 |
|                                       |    |             |   |   |          |   |       | thes and fabrics and effectively removes odours. With integra                                                        | a- [            |
| Window tool for steam cleaners        | 4  | 4.130-115.0 |   |   |          |   |       | ted fluff remover.                                                                                                   | +               |
| Willdow tool for steam cleaners       | 4  | 4.130-115.0 |   |   |          |   |       | Window tool thoroughly cleans glass, windows or mirrors using a clean steamer.                                       |                 |
| Rubber squeegee for window tool       | 5  | 6.273-140.0 |   |   |          |   |       | Rubber squeegee for seam cleaner window tool.                                                                        |                 |
|                                       |    |             |   |   |          |   |       | 1 0                                                                                                                  | Г               |
| Miscellaneous                         |    | '           | • |   | •        |   |       |                                                                                                                      |                 |
| Floor cleaning kit Classic for SC 1   | 7  | 2.885-411.0 |   |   |          |   |       |                                                                                                                      |                 |
| Comfort Plus floor nozzle accessory   | 8  | 2.863-019.0 |   |   |          |   |       |                                                                                                                      |                 |
| kit                                   |    |             |   |   |          |   |       |                                                                                                                      | Ļ               |
| Wallpaper stripper                    | 9  | 2.863-062.0 |   |   |          |   |       | Wallpaper stripper ideal for removing wallpaper and glue                                                             |                 |
| Universal accessory kit               | 10 | 2.863-215.0 |   |   |          |   |       | residues using the power of steam.  Universal accessory kit for steam cleaners with three cotton                     | +               |
| Offiversal accessory kit              | 10 | 2.003-213.0 |   |   |          |   |       | cloths for the floor tool, three cotton covers for the hand tool                                                     |                 |
|                                       |    |             |   |   |          |   |       | and two red and two black round brushes.                                                                             |                 |
| Extension hose                        |    |             |   |   |          |   |       |                                                                                                                      |                 |
| Extension hose special accessories    | 11 | 2.863-021.0 |   |   |          |   |       |                                                                                                                      |                 |
| SC 1 Sets of cloths                   |    |             |   |   |          |   |       |                                                                                                                      | _               |
| Steam+Clean Bath cloth set            | 12 | 2.863-171.0 |   | 1 |          |   |       | Cloth set contains different microfibre cloths for steam cleane                                                      | ar              |
| otean oran ban doin set               | 12 | 2.000-171.0 |   |   |          |   |       | use in bathrooms.                                                                                                    | " [             |
| Steam+Clean Kitchen cloth set         | 13 | 2.863-172.0 |   |   |          |   |       | Cloth set with different microfibre cloths for steam cleaner use                                                     | е               |
|                                       |    |             |   |   |          |   |       | in kitchens.                                                                                                         | $\perp$         |
| Steam+Clean Floor cloth set           | 14 | 2.863-173.0 |   |   |          |   |       | 2 soft microfibre velour floor cloths for easy dirt removal. For                                                     |                 |
| Steam+Clean Cover cloth set           | 15 | 2.863-174.0 |   |   |          |   |       | perfectly clean floors.  2 soft microfibre velour covers for hand tool. Ideal for remo-                              | +               |
| Steam+Cleam Cover Cloth Set           | 13 | 2.003-174.0 |   |   |          |   |       | ving stubborn dirt, e.g. on cookers.                                                                                 |                 |
| Set of cleaning cloths                | 16 | 6.960-019.0 |   |   |          |   |       | Cloth set of high-quality cotton with 2 large floor cloths and 3                                                     |                 |
|                                       |    |             |   |   |          |   |       | covers for hand tool.                                                                                                |                 |
| Terry cloths, small                   | 17 | 6.369-357.0 |   |   |          |   |       | Lint-free, absorbent and hard-wearing: 5 narrow, high-quality                                                        |                 |
| T 1.0 1                               | 40 | 0.000.404.0 |   |   |          |   |       | cotton floor cloths.                                                                                                 | +               |
| Terry cloths, large                   | 18 | 6.369-481.0 |   |   |          |   |       | Lint-free, absorbent and hard-wearing: 5 extra wide high-<br>quality cotton floor cloths.                            |                 |
| Set of cleaning cloths                | 19 | 6.370-990.0 |   |   |          |   |       | Set of 5 high-quality cotton cleaning cloths suitable for use                                                        | +               |
| e e e e e e e e e e e e e e e e e e e |    |             |   |   |          |   |       | with hand tool                                                                                                       |                 |
| Sets of brushes                       |    |             |   |   |          |   |       |                                                                                                                      | l,              |
| Round brush set                       | 20 | 2.863-058.0 |   |   |          |   |       | Practical round brush set available in two colours.                                                                  | [               |
| Round brush set with brass bristles   | 21 | 2.863-061.0 |   |   |          |   |       | Round brush set with brass bristles for removing stubborn an                                                         | ıd <sub>[</sub> |
| Dound brush large seeds               | 00 | 2 062 022 0 |   |   | +        | - |       | ingrained dirt. Ideal for insensitive surfaces.                                                                      | +               |
| Round brush large special accessories | 22 | 2.863-022.0 |   |   |          |   |       |                                                                                                                      |                 |
| Round brush with dirt scraper         | 23 | 2.863-140.0 |   |   | <u> </u> |   |       | Round brush with two rows of heat-resistant bristles and                                                             | $^{+}$          |
|                                       |    |             |   |   |          |   |       | scraper for easy removal of stubborn dirt. Not suitable for use                                                      | e   [           |
|                                       |    |             |   |   |          |   |       | on sensitive surfaces.                                                                                               |                 |