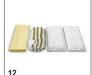

## **Accessories for Kärcher SC1 Steam Stick** Mop 1.516-232.0

|                                       |    |             | 1 |   |          |   | 1     | I                                                                                                                    | _               |
|---------------------------------------|----|-------------|---|---|----------|---|-------|----------------------------------------------------------------------------------------------------------------------|-----------------|
|                                       |    |             |   |   |          |   |       |                                                                                                                      |                 |
|                                       |    |             |   |   |          |   |       |                                                                                                                      |                 |
|                                       |    |             |   |   |          |   |       |                                                                                                                      |                 |
|                                       |    |             |   |   |          |   | Price |                                                                                                                      |                 |
|                                       |    | Order No.   |   |   |          |   |       | Description                                                                                                          |                 |
| Nozzles                               |    |             |   |   |          |   |       |                                                                                                                      | Ť               |
| Hand tool                             | 1  | 2.884-280.0 |   |   |          |   |       | Hand tool with additional brushes for cleaning small areas                                                           |                 |
|                                       |    |             |   |   |          |   |       | such as shower cubicles, wall tiles, etc. Suitable for use with                                                      |                 |
| E tourism to                          | 0  | 2.884-282.0 |   |   |          |   |       | or without cover.                                                                                                    | +               |
| Extension and power nozzle            |    | 2.884-282.0 |   |   |          |   |       | Power nozzle with extension considerably increases the cleaning power of the detail nozzle. Ideal for easy and envi- |                 |
|                                       |    |             |   |   |          |   |       | ronmentally friendly cleaning of difficult to reach areas, e.g.                                                      |                 |
|                                       |    |             |   |   |          |   |       | corners.                                                                                                             |                 |
| Textile care nozzle                   | 3  | 4.130-390.0 |   |   |          |   |       | Textile care nozzle freshens and removes creases from clo-                                                           |                 |
|                                       |    |             |   |   |          |   |       | thes and fabrics and effectively removes odours. With integra                                                        | a- [            |
| Window tool for steam cleaners        | 4  | 4.130-115.0 |   |   |          |   |       | ted fluff remover.                                                                                                   | +               |
| Willdow tool for steam cleaners       | 4  | 4.130-115.0 |   |   |          |   |       | Window tool thoroughly cleans glass, windows or mirrors using a clean steamer.                                       |                 |
| Rubber squeegee for window tool       | 5  | 6.273-140.0 |   |   |          |   |       | Rubber squeegee for seam cleaner window tool.                                                                        |                 |
|                                       |    |             |   |   |          |   |       | 1 0                                                                                                                  | Г               |
| Miscellaneous                         |    | '           | • |   | •        |   |       |                                                                                                                      |                 |
| Floor cleaning kit Classic for SC 1   | 7  | 2.885-411.0 |   |   |          |   |       |                                                                                                                      |                 |
| Comfort Plus floor nozzle accessory   | 8  | 2.863-019.0 |   |   |          |   |       |                                                                                                                      |                 |
| kit                                   |    |             |   |   |          |   |       |                                                                                                                      | Ļ               |
| Wallpaper stripper                    | 9  | 2.863-062.0 |   |   |          |   |       | Wallpaper stripper ideal for removing wallpaper and glue                                                             |                 |
| Universal accessory kit               | 10 | 2.863-215.0 |   |   |          |   |       | residues using the power of steam.  Universal accessory kit for steam cleaners with three cotton                     | +               |
| Offiversal accessory kit              | 10 | 2.003-213.0 |   |   |          |   |       | cloths for the floor tool, three cotton covers for the hand tool                                                     |                 |
|                                       |    |             |   |   |          |   |       | and two red and two black round brushes.                                                                             |                 |
| Extension hose                        |    |             |   |   |          |   |       |                                                                                                                      |                 |
| Extension hose special accessories    | 11 | 2.863-021.0 |   |   |          |   |       |                                                                                                                      |                 |
| SC 1 Sets of cloths                   |    |             |   |   |          |   |       |                                                                                                                      | _               |
| Steam+Clean Bath cloth set            | 12 | 2.863-171.0 |   | 1 |          |   |       | Cloth set contains different microfibre cloths for steam cleane                                                      | ar              |
| otean oran ban doin set               | 12 | 2.000-171.0 |   |   |          |   |       | use in bathrooms.                                                                                                    | " [             |
| Steam+Clean Kitchen cloth set         | 13 | 2.863-172.0 |   |   |          |   |       | Cloth set with different microfibre cloths for steam cleaner use                                                     | е               |
|                                       |    |             |   |   |          |   |       | in kitchens.                                                                                                         | $\perp$         |
| Steam+Clean Floor cloth set           | 14 | 2.863-173.0 |   |   |          |   |       | 2 soft microfibre velour floor cloths for easy dirt removal. For                                                     |                 |
| Steam+Clean Cover cloth set           | 15 | 2.863-174.0 |   |   |          |   |       | perfectly clean floors.  2 soft microfibre velour covers for hand tool. Ideal for remo-                              | +               |
| Steam+Cleam Cover Cloth Set           | 13 | 2.003-174.0 |   |   |          |   |       | ving stubborn dirt, e.g. on cookers.                                                                                 |                 |
| Set of cleaning cloths                | 16 | 6.960-019.0 |   |   |          |   |       | Cloth set of high-quality cotton with 2 large floor cloths and 3                                                     |                 |
|                                       |    |             |   |   |          |   |       | covers for hand tool.                                                                                                |                 |
| Terry cloths, small                   | 17 | 6.369-357.0 |   |   |          |   |       | Lint-free, absorbent and hard-wearing: 5 narrow, high-quality                                                        |                 |
| T 1.0 1                               | 40 | 0.000.404.0 |   |   |          |   |       | cotton floor cloths.                                                                                                 | +               |
| Terry cloths, large                   | 18 | 6.369-481.0 |   |   |          |   |       | Lint-free, absorbent and hard-wearing: 5 extra wide high-<br>quality cotton floor cloths.                            |                 |
| Set of cleaning cloths                | 19 | 6.370-990.0 |   |   |          |   |       | Set of 5 high-quality cotton cleaning cloths suitable for use                                                        | +               |
| e e e e e e e e e e e e e e e e e e e |    |             |   |   |          |   |       | with hand tool                                                                                                       |                 |
| Sets of brushes                       |    |             |   |   |          |   |       |                                                                                                                      | l,              |
| Round brush set                       | 20 | 2.863-058.0 |   |   |          |   |       | Practical round brush set available in two colours.                                                                  | [               |
| Round brush set with brass bristles   | 21 | 2.863-061.0 |   |   |          |   |       | Round brush set with brass bristles for removing stubborn an                                                         | ıd <sub>[</sub> |
| Dound brush large seeds               | 00 | 2 062 022 0 |   |   | +        | - |       | ingrained dirt. Ideal for insensitive surfaces.                                                                      | +               |
| Round brush large special accessories | 22 | 2.863-022.0 |   |   |          |   |       |                                                                                                                      |                 |
| Round brush with dirt scraper         | 23 | 2.863-140.0 |   |   | <u> </u> |   |       | Round brush with two rows of heat-resistant bristles and                                                             | $^{+}$          |
|                                       |    |             |   |   |          |   |       | scraper for easy removal of stubborn dirt. Not suitable for use                                                      | e   [           |
|                                       |    |             |   |   |          |   |       | on sensitive surfaces.                                                                                               |                 |