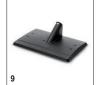

## **Accessories for Kärcher SC1 Steam Stick** Mop 1.516-232.0

|                                       |    |             | 1 |   |          |   | 1     | I                                                                                                                    | _               |
|---------------------------------------|----|-------------|---|---|----------|---|-------|----------------------------------------------------------------------------------------------------------------------|-----------------|
|                                       |    |             |   |   |          |   |       |                                                                                                                      |                 |
|                                       |    |             |   |   |          |   |       |                                                                                                                      |                 |
|                                       |    |             |   |   |          |   |       |                                                                                                                      |                 |
|                                       |    |             |   |   |          |   | Price |                                                                                                                      |                 |
|                                       |    | Order No.   |   |   |          |   |       | Description                                                                                                          |                 |
| Nozzles                               |    |             |   |   |          |   |       |                                                                                                                      | Ť               |
| Hand tool                             | 1  | 2.884-280.0 |   |   |          |   |       | Hand tool with additional brushes for cleaning small areas                                                           |                 |
|                                       |    |             |   |   |          |   |       | such as shower cubicles, wall tiles, etc. Suitable for use with                                                      |                 |
| E tourism to                          | 0  | 2.884-282.0 |   |   |          |   |       | or without cover.                                                                                                    | +               |
| Extension and power nozzle            |    | 2.884-282.0 |   |   |          |   |       | Power nozzle with extension considerably increases the cleaning power of the detail nozzle. Ideal for easy and envi- |                 |
|                                       |    |             |   |   |          |   |       | ronmentally friendly cleaning of difficult to reach areas, e.g.                                                      |                 |
|                                       |    |             |   |   |          |   |       | corners.                                                                                                             |                 |
| Textile care nozzle                   | 3  | 4.130-390.0 |   |   |          |   |       | Textile care nozzle freshens and removes creases from clo-                                                           |                 |
|                                       |    |             |   |   |          |   |       | thes and fabrics and effectively removes odours. With integra                                                        | a- [            |
| Window tool for steam cleaners        | 4  | 4.130-115.0 |   |   |          |   |       | ted fluff remover.                                                                                                   | +               |
| Willdow tool for steam cleaners       | 4  | 4.130-115.0 |   |   |          |   |       | Window tool thoroughly cleans glass, windows or mirrors using a clean steamer.                                       |                 |
| Rubber squeegee for window tool       | 5  | 6.273-140.0 |   |   |          |   |       | Rubber squeegee for seam cleaner window tool.                                                                        |                 |
|                                       |    |             |   |   |          |   |       | 1 0                                                                                                                  | Г               |
| Miscellaneous                         |    | '           | • |   | •        |   |       |                                                                                                                      |                 |
| Floor cleaning kit Classic for SC 1   | 7  | 2.885-411.0 |   |   |          |   |       |                                                                                                                      |                 |
| Comfort Plus floor nozzle accessory   | 8  | 2.863-019.0 |   |   |          |   |       |                                                                                                                      |                 |
| kit                                   |    |             |   |   |          |   |       |                                                                                                                      | Ļ               |
| Wallpaper stripper                    | 9  | 2.863-062.0 |   |   |          |   |       | Wallpaper stripper ideal for removing wallpaper and glue                                                             |                 |
| Universal accessory kit               | 10 | 2.863-215.0 |   |   |          |   |       | residues using the power of steam.  Universal accessory kit for steam cleaners with three cotton                     | +               |
| Offiversal accessory kit              | 10 | 2.003-213.0 |   |   |          |   |       | cloths for the floor tool, three cotton covers for the hand tool                                                     |                 |
|                                       |    |             |   |   |          |   |       | and two red and two black round brushes.                                                                             |                 |
| Extension hose                        |    |             |   |   |          |   |       |                                                                                                                      |                 |
| Extension hose special accessories    | 11 | 2.863-021.0 |   |   |          |   |       |                                                                                                                      |                 |
| SC 1 Sets of cloths                   |    |             |   |   |          |   |       |                                                                                                                      | _               |
| Steam+Clean Bath cloth set            | 12 | 2.863-171.0 |   | 1 |          |   |       | Cloth set contains different microfibre cloths for steam cleane                                                      | ar              |
| otean oran ban doin set               | 12 | 2.000-171.0 |   |   |          |   |       | use in bathrooms.                                                                                                    | " [             |
| Steam+Clean Kitchen cloth set         | 13 | 2.863-172.0 |   |   |          |   |       | Cloth set with different microfibre cloths for steam cleaner use                                                     | е               |
|                                       |    |             |   |   |          |   |       | in kitchens.                                                                                                         | $\perp$         |
| Steam+Clean Floor cloth set           | 14 | 2.863-173.0 |   |   |          |   |       | 2 soft microfibre velour floor cloths for easy dirt removal. For                                                     |                 |
| Steam+Clean Cover cloth set           | 15 | 2.863-174.0 |   |   |          |   |       | perfectly clean floors.  2 soft microfibre velour covers for hand tool. Ideal for remo-                              | +               |
| Steam+Cleam Cover Cloth Set           | 13 | 2.003-174.0 |   |   |          |   |       | ving stubborn dirt, e.g. on cookers.                                                                                 |                 |
| Set of cleaning cloths                | 16 | 6.960-019.0 |   |   |          |   |       | Cloth set of high-quality cotton with 2 large floor cloths and 3                                                     |                 |
|                                       |    |             |   |   |          |   |       | covers for hand tool.                                                                                                |                 |
| Terry cloths, small                   | 17 | 6.369-357.0 |   |   |          |   |       | Lint-free, absorbent and hard-wearing: 5 narrow, high-quality                                                        |                 |
| T 1.0 1                               | 40 | 0.000.404.0 |   |   |          |   |       | cotton floor cloths.                                                                                                 | +               |
| Terry cloths, large                   | 18 | 6.369-481.0 |   |   |          |   |       | Lint-free, absorbent and hard-wearing: 5 extra wide high-<br>quality cotton floor cloths.                            |                 |
| Set of cleaning cloths                | 19 | 6.370-990.0 |   |   |          |   |       | Set of 5 high-quality cotton cleaning cloths suitable for use                                                        | +               |
| e e e e e e e e e e e e e e e e e e e |    |             |   |   |          |   |       | with hand tool                                                                                                       |                 |
| Sets of brushes                       |    |             |   |   |          |   |       |                                                                                                                      | l,              |
| Round brush set                       | 20 | 2.863-058.0 |   |   |          |   |       | Practical round brush set available in two colours.                                                                  | [               |
| Round brush set with brass bristles   | 21 | 2.863-061.0 |   |   |          |   |       | Round brush set with brass bristles for removing stubborn an                                                         | ıd <sub>[</sub> |
| Dound brush large seeds               | 00 | 2 062 022 0 |   |   | +        | - |       | ingrained dirt. Ideal for insensitive surfaces.                                                                      | +               |
| Round brush large special accessories | 22 | 2.863-022.0 |   |   |          |   |       |                                                                                                                      |                 |
| Round brush with dirt scraper         | 23 | 2.863-140.0 |   |   | <u> </u> |   |       | Round brush with two rows of heat-resistant bristles and                                                             | $^{+}$          |
|                                       |    |             |   |   |          |   |       | scraper for easy removal of stubborn dirt. Not suitable for use                                                      | e   [           |
|                                       |    |             |   |   |          |   |       | on sensitive surfaces.                                                                                               |                 |