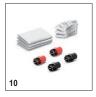

## **Accessories for Kärcher SC1 Steam Stick** Mop 1.516-232.0

|                                       |    |             | 1 |   |          |   | 1     | I                                                                                                                    | _               |
|---------------------------------------|----|-------------|---|---|----------|---|-------|----------------------------------------------------------------------------------------------------------------------|-----------------|
|                                       |    |             |   |   |          |   |       |                                                                                                                      |                 |
|                                       |    |             |   |   |          |   |       |                                                                                                                      |                 |
|                                       |    |             |   |   |          |   |       |                                                                                                                      |                 |
|                                       |    |             |   |   |          |   | Price |                                                                                                                      |                 |
|                                       |    | Order No.   |   |   |          |   |       | Description                                                                                                          |                 |
| Nozzles                               |    |             |   |   |          |   |       |                                                                                                                      | Ť               |
| Hand tool                             | 1  | 2.884-280.0 |   |   |          |   |       | Hand tool with additional brushes for cleaning small areas                                                           |                 |
|                                       |    |             |   |   |          |   |       | such as shower cubicles, wall tiles, etc. Suitable for use with                                                      |                 |
| E tourism to                          | 0  | 2.884-282.0 |   |   |          |   |       | or without cover.                                                                                                    | +               |
| Extension and power nozzle            |    | 2.884-282.0 |   |   |          |   |       | Power nozzle with extension considerably increases the cleaning power of the detail nozzle. Ideal for easy and envi- |                 |
|                                       |    |             |   |   |          |   |       | ronmentally friendly cleaning of difficult to reach areas, e.g.                                                      |                 |
|                                       |    |             |   |   |          |   |       | corners.                                                                                                             |                 |
| Textile care nozzle                   | 3  | 4.130-390.0 |   |   |          |   |       | Textile care nozzle freshens and removes creases from clo-                                                           |                 |
|                                       |    |             |   |   |          |   |       | thes and fabrics and effectively removes odours. With integra                                                        | a- [            |
| Window tool for steam cleaners        | 4  | 4.130-115.0 |   |   |          |   |       | ted fluff remover.                                                                                                   | +               |
| Willdow tool for steam cleaners       | 4  | 4.130-115.0 |   |   |          |   |       | Window tool thoroughly cleans glass, windows or mirrors using a clean steamer.                                       |                 |
| Rubber squeegee for window tool       | 5  | 6.273-140.0 |   |   |          |   |       | Rubber squeegee for seam cleaner window tool.                                                                        |                 |
|                                       |    |             |   |   |          |   |       | 1 0                                                                                                                  | Г               |
| Miscellaneous                         |    | '           | • |   | •        |   |       |                                                                                                                      |                 |
| Floor cleaning kit Classic for SC 1   | 7  | 2.885-411.0 |   |   |          |   |       |                                                                                                                      |                 |
| Comfort Plus floor nozzle accessory   | 8  | 2.863-019.0 |   |   |          |   |       |                                                                                                                      |                 |
| kit                                   |    |             |   |   |          |   |       |                                                                                                                      | Ļ               |
| Wallpaper stripper                    | 9  | 2.863-062.0 |   |   |          |   |       | Wallpaper stripper ideal for removing wallpaper and glue                                                             |                 |
| Universal accessory kit               | 10 | 2.863-215.0 |   |   |          |   |       | residues using the power of steam.  Universal accessory kit for steam cleaners with three cotton                     | +               |
| Offiversal accessory kit              | 10 | 2.003-213.0 |   |   |          |   |       | cloths for the floor tool, three cotton covers for the hand tool                                                     |                 |
|                                       |    |             |   |   |          |   |       | and two red and two black round brushes.                                                                             |                 |
| Extension hose                        |    |             |   |   |          |   |       |                                                                                                                      |                 |
| Extension hose special accessories    | 11 | 2.863-021.0 |   |   |          |   |       |                                                                                                                      |                 |
| SC 1 Sets of cloths                   |    |             |   |   |          |   |       |                                                                                                                      | _               |
| Steam+Clean Bath cloth set            | 12 | 2.863-171.0 |   | 1 |          |   |       | Cloth set contains different microfibre cloths for steam cleane                                                      | ar              |
| otean oran ban doin set               | 12 | 2.000-171.0 |   |   |          |   |       | use in bathrooms.                                                                                                    | " [             |
| Steam+Clean Kitchen cloth set         | 13 | 2.863-172.0 |   |   |          |   |       | Cloth set with different microfibre cloths for steam cleaner use                                                     | е               |
|                                       |    |             |   |   |          |   |       | in kitchens.                                                                                                         | $\perp$         |
| Steam+Clean Floor cloth set           | 14 | 2.863-173.0 |   |   |          |   |       | 2 soft microfibre velour floor cloths for easy dirt removal. For                                                     |                 |
| Steam+Clean Cover cloth set           | 15 | 2.863-174.0 |   |   |          |   |       | perfectly clean floors.  2 soft microfibre velour covers for hand tool. Ideal for remo-                              | +               |
| Steam+Cleam Cover Cloth Set           | 13 | 2.003-174.0 |   |   |          |   |       | ving stubborn dirt, e.g. on cookers.                                                                                 |                 |
| Set of cleaning cloths                | 16 | 6.960-019.0 |   |   |          |   |       | Cloth set of high-quality cotton with 2 large floor cloths and 3                                                     |                 |
|                                       |    |             |   |   |          |   |       | covers for hand tool.                                                                                                |                 |
| Terry cloths, small                   | 17 | 6.369-357.0 |   |   |          |   |       | Lint-free, absorbent and hard-wearing: 5 narrow, high-quality                                                        |                 |
| T 1.0 1                               | 40 | 0.000.404.0 |   |   |          |   |       | cotton floor cloths.                                                                                                 | +               |
| Terry cloths, large                   | 18 | 6.369-481.0 |   |   |          |   |       | Lint-free, absorbent and hard-wearing: 5 extra wide high-<br>quality cotton floor cloths.                            |                 |
| Set of cleaning cloths                | 19 | 6.370-990.0 |   |   |          |   |       | Set of 5 high-quality cotton cleaning cloths suitable for use                                                        | +               |
| e e e e e e e e e e e e e e e e e e e |    |             |   |   |          |   |       | with hand tool                                                                                                       |                 |
| Sets of brushes                       |    |             |   |   |          |   |       |                                                                                                                      | l,              |
| Round brush set                       | 20 | 2.863-058.0 |   |   |          |   |       | Practical round brush set available in two colours.                                                                  | [               |
| Round brush set with brass bristles   | 21 | 2.863-061.0 |   |   |          |   |       | Round brush set with brass bristles for removing stubborn an                                                         | ıd <sub>[</sub> |
| Dound brush large seeds               | 00 | 2 062 022 0 |   |   | +        | - |       | ingrained dirt. Ideal for insensitive surfaces.                                                                      | +               |
| Round brush large special accessories | 22 | 2.863-022.0 |   |   |          |   |       |                                                                                                                      |                 |
| Round brush with dirt scraper         | 23 | 2.863-140.0 |   |   | <u> </u> |   |       | Round brush with two rows of heat-resistant bristles and                                                             | $^{+}$          |
|                                       |    |             |   |   |          |   |       | scraper for easy removal of stubborn dirt. Not suitable for use                                                      | e   [           |
|                                       |    |             |   |   |          |   |       | on sensitive surfaces.                                                                                               |                 |