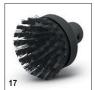

## Accessories for Kärcher SC4 Steam Cleaner 1.512-407.0

|                                         |    | Order No.   |   |  | Price | Description                                                                                                                                                                                 |      |
|-----------------------------------------|----|-------------|---|--|-------|---------------------------------------------------------------------------------------------------------------------------------------------------------------------------------------------|------|
| Nozzles                                 |    |             |   |  |       |                                                                                                                                                                                             |      |
| Hand tool                               | 1  | 2.884-280.0 |   |  |       | Hand tool with additional brushes for cleaning small areas such as shower cubicles, wall tiles, etc. Suitable for use with or without cover.                                                | ŀ    |
| Extension and power nozzle              | 2  | 2.884-282.0 |   |  |       | Power nozzle with extension considerably increases the cleaning power of the detail nozzle. Ideal for easy and environmentally friendly cleaning of difficult to reach areas, e.g. corners. |      |
| Textile care nozzle                     | 3  | 4.130-390.0 |   |  |       | Textile care nozzle freshens and removes creases from clo-<br>thes and fabrics and effectively removes odours. With integra<br>ted fluff remover.                                           | a- [ |
| Window tool for steam cleaners          | 4  | 4.130-115.0 |   |  |       | Window tool thoroughly cleans glass, windows or mirrors using a clean steamer.                                                                                                              |      |
| Rubber squeegee for window tool         |    | 6.273-140.0 |   |  |       | Rubber squeegee for seam cleaner window tool.                                                                                                                                               |      |
|                                         | 6  | 2.863-025.0 |   |  |       |                                                                                                                                                                                             |      |
| Miscellaneous                           |    |             |   |  |       |                                                                                                                                                                                             |      |
| Comfort Plus floor nozzle accessory kit | 7  | 2.863-019.0 |   |  |       |                                                                                                                                                                                             | ŀ    |
| Wallpaper stripper                      | 8  | 2.863-062.0 |   |  |       | Wallpaper stripper ideal for removing wallpaper and glue residues using the power of steam.                                                                                                 |      |
| Replacement O-ring set                  | 9  | 2.884-312.0 |   |  |       | Replacement O-ring set for replacement of O-rings for divers steam cleaner accessories.                                                                                                     | e    |
| Ironing accessories                     |    |             |   |  |       |                                                                                                                                                                                             |      |
| Pressurised steam iron I 6006           | 10 | 2.863-208.0 |   |  |       | High-quality pressurised steam iron with easy-glide stainless steel soleplate in yellow/black.                                                                                              |      |
| Ironing board cover                     | 11 | 2.884-969.0 |   |  |       | Cotton ironing board cover with foam backing to ensure a smooth ironing surface and improved steam penetration. The ideal cover for perfect ironing results.                                | e [  |
| Sets of cloths                          |    |             | , |  |       |                                                                                                                                                                                             | Ļ    |
| Cloth set floor nozzle -Best            | 12 | 2.863-020.0 |   |  |       |                                                                                                                                                                                             |      |
| Steam+Clean Cover cloth set             | 13 | 2.863-174.0 |   |  |       | 2 soft microfibre velour covers for hand tool. Ideal for removing stubborn dirt, e.g. on cookers.                                                                                           |      |
| Set of cleaning cloths                  | 14 | 6.370-990.0 |   |  |       | Set of 5 high-quality cotton cleaning cloths suitable for use with hand tool                                                                                                                |      |
| Sets of brushes                         |    |             |   |  |       |                                                                                                                                                                                             |      |
| Round brush set                         | 15 | 2.863-058.0 |   |  |       | Practical round brush set available in two colours.                                                                                                                                         |      |
| Round brush set with brass bristles     | 16 | 2.863-061.0 |   |  |       | Round brush set with brass bristles for removing stubborn are ingrained dirt. Ideal for insensitive surfaces.                                                                               | nd [ |
| Round brush large special accessories   | 17 | 2.863-022.0 |   |  |       |                                                                                                                                                                                             |      |
| Round brush with dirt scraper           | 18 | 2.863-140.0 |   |  |       | Round brush with two rows of heat-resistant bristles and scraper for easy removal of stubborn dirt. Not suitable for use on sensitive surfaces.                                             | e [  |
| Steam turbo brush                       | 19 | 2.863-159.0 |   |  |       | Steam turbo brush for effortless cleaning in half the time.  Powerful cleaning action obviates the need for scrubbing. A real time saver.                                                   |      |