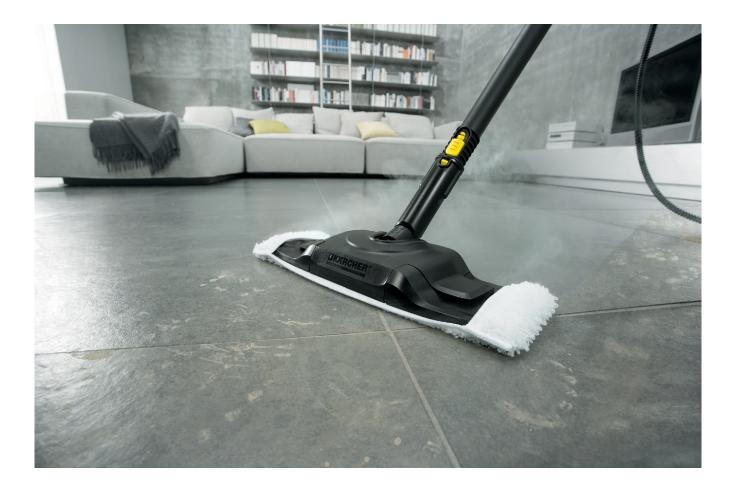

## Kärcher SC4 Steam Cleaner

Everyday grease and dirt doesn't take long to build up in the home – and it certainly doesn't take visitors long to notice! At Kärcher, we've developed a range of revolutionary steam cleaners which can work to combat this kind of dirt with ease. The Kärcher SC4 is an essential household tool that can make keeping your family home clean a matter of simplicity. 100% chemical-free, the SC4 is able to achieve superior results using nothing but water. From the floor nozzle to steam mop function, the versatility of the SC4 is truly outstanding. Nooks and crannies can collect dirt but the SC4's wide range of attachments makes light work of even these pesky jobs. The integrated cable storage and refillable water tank contribute to the superior ease of use that Kärcher is proud of. Not only does this steam mop keep your home clean but it can help you achieve these great results in record time.

| Equipment                           |       |                                          |
|-------------------------------------|-------|------------------------------------------|
| Childproof safety lock/safety valve |       | 1                                        |
| Steam flow regulation               |       | on handle                                |
| Integrated funnel                   |       | 1                                        |
| 2-tank system                       |       | I                                        |
| Floor cleaning kit                  |       | Comfort Plus + 2 x 0.5 m extension tubes |
| Microfibre floor cloth              | Stück | 1                                        |
| Terry cloth cover for hand tool     | Stück | 1                                        |
| Descaler Sticks                     |       | I                                        |
| Steam hose with gun                 | m     | 2                                        |
| Parking position                    |       | I                                        |