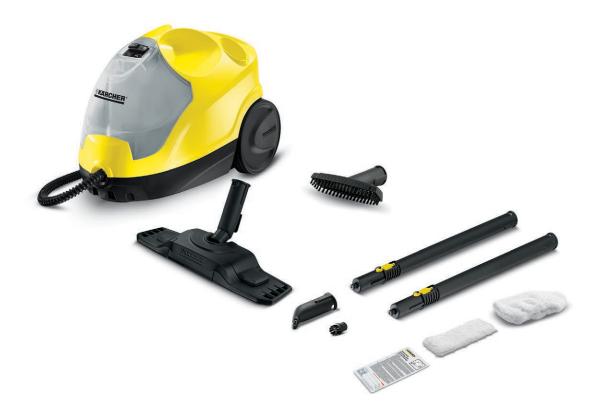

## Kärcher SC4 Steam Cleaner

Everyday grease and dirt doesn't take long to build up in the home – and it certainly doesn't take visitors long to notice! At Kärcher, we've developed a range of revolutionary steam cleaners which can work to combat this kind of dirt with ease. The Kärcher SC4 is an essential household tool that can make keeping your family home clean a matter of simplicity. 100% chemical-free, the SC4 is able to achieve superior results using nothing but water. From the floor nozzle to steam mop function, the versatility of the SC4 is truly outstanding. Nooks and crannies can collect dirt but the SC4's wide range of attachments makes light work of even these pesky jobs. The integrated cable storage and refillable water tank contribute to the superior ease of use that Kärcher is proud of. Not only does this steam mop keep your home clean but it can help you achieve these great results in record time.

## Kärcher SC4 Steam Cleaner

- Removable, permanently fillable tank for long periods of operati-
- on

  Separate cable storage compartment

  With Comfort Plus floor-cleaning kit

| Technical data             |     |                              |
|----------------------------|-----|------------------------------|
| Order No.                  |     | 1.512-407.0                  |
| EAN code                   |     | 4054278041094                |
| Area performance           | m²  | 100                          |
| Heating time               | min | 4                            |
| Bolier / tank              | 1   | 0,5 / 0,8 / (removable tank) |
| Max. steam pressure        | bar | 3,5                          |
| Heating output             | W   | 2000                         |
| Length of cord access.     | m   | 4                            |
| Weight without accessories | kg  | 4,05                         |
| Dimensions (L x W x H)     | mm  | 380 × 251 × 273              |

| Equipment                           |       |                                          |
|-------------------------------------|-------|------------------------------------------|
| Childproof safety lock/safety valve |       | 1                                        |
| Steam flow regulation               |       | on handle                                |
| Integrated funnel                   |       | 1                                        |
| 2-tank system                       |       | I                                        |
| Floor cleaning kit                  |       | Comfort Plus + 2 x 0.5 m extension tubes |
| Microfibre floor cloth              | Stück | 1                                        |
| Terry cloth cover for hand tool     | Stück | 1                                        |
| Descaler Sticks                     |       | I                                        |
| Steam hose with gun                 | m     | 2                                        |
| Parking position                    |       | I                                        |

■ Included in delivery.