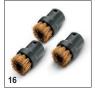

## Accessories for Kärcher SC4 Steam Cleaner 1.512-407.0

|                                         |    | Order No.   |   |  | Price | Description                                                                                                                                                                                 |      |
|-----------------------------------------|----|-------------|---|--|-------|---------------------------------------------------------------------------------------------------------------------------------------------------------------------------------------------|------|
| Nozzles                                 |    |             |   |  |       |                                                                                                                                                                                             |      |
| Hand tool                               | 1  | 2.884-280.0 |   |  |       | Hand tool with additional brushes for cleaning small areas such as shower cubicles, wall tiles, etc. Suitable for use with or without cover.                                                | ŀ    |
| Extension and power nozzle              | 2  | 2.884-282.0 |   |  |       | Power nozzle with extension considerably increases the cleaning power of the detail nozzle. Ideal for easy and environmentally friendly cleaning of difficult to reach areas, e.g. corners. |      |
| Textile care nozzle                     | 3  | 4.130-390.0 |   |  |       | Textile care nozzle freshens and removes creases from clo-<br>thes and fabrics and effectively removes odours. With integra<br>ted fluff remover.                                           | a- [ |
| Window tool for steam cleaners          | 4  | 4.130-115.0 |   |  |       | Window tool thoroughly cleans glass, windows or mirrors using a clean steamer.                                                                                                              |      |
| Rubber squeegee for window tool         |    | 6.273-140.0 |   |  |       | Rubber squeegee for seam cleaner window tool.                                                                                                                                               |      |
|                                         | 6  | 2.863-025.0 |   |  |       |                                                                                                                                                                                             |      |
| Miscellaneous                           |    |             |   |  |       |                                                                                                                                                                                             |      |
| Comfort Plus floor nozzle accessory kit | 7  | 2.863-019.0 |   |  |       |                                                                                                                                                                                             | ŀ    |
| Wallpaper stripper                      | 8  | 2.863-062.0 |   |  |       | Wallpaper stripper ideal for removing wallpaper and glue residues using the power of steam.                                                                                                 |      |
| Replacement O-ring set                  | 9  | 2.884-312.0 |   |  |       | Replacement O-ring set for replacement of O-rings for divers steam cleaner accessories.                                                                                                     | e    |
| Ironing accessories                     |    |             |   |  |       |                                                                                                                                                                                             |      |
| Pressurised steam iron I 6006           | 10 | 2.863-208.0 |   |  |       | High-quality pressurised steam iron with easy-glide stainless steel soleplate in yellow/black.                                                                                              |      |
| Ironing board cover                     | 11 | 2.884-969.0 |   |  |       | Cotton ironing board cover with foam backing to ensure a smooth ironing surface and improved steam penetration. The ideal cover for perfect ironing results.                                | e [  |
| Sets of cloths                          |    |             | , |  |       |                                                                                                                                                                                             | Ļ    |
| Cloth set floor nozzle -Best            | 12 | 2.863-020.0 |   |  |       |                                                                                                                                                                                             |      |
| Steam+Clean Cover cloth set             | 13 | 2.863-174.0 |   |  |       | 2 soft microfibre velour covers for hand tool. Ideal for removing stubborn dirt, e.g. on cookers.                                                                                           |      |
| Set of cleaning cloths                  | 14 | 6.370-990.0 |   |  |       | Set of 5 high-quality cotton cleaning cloths suitable for use with hand tool                                                                                                                |      |
| Sets of brushes                         |    |             |   |  |       |                                                                                                                                                                                             |      |
| Round brush set                         | 15 | 2.863-058.0 |   |  |       | Practical round brush set available in two colours.                                                                                                                                         |      |
| Round brush set with brass bristles     | 16 | 2.863-061.0 |   |  |       | Round brush set with brass bristles for removing stubborn are ingrained dirt. Ideal for insensitive surfaces.                                                                               | nd [ |
| Round brush large special accessories   | 17 | 2.863-022.0 |   |  |       |                                                                                                                                                                                             |      |
| Round brush with dirt scraper           | 18 | 2.863-140.0 |   |  |       | Round brush with two rows of heat-resistant bristles and scraper for easy removal of stubborn dirt. Not suitable for use on sensitive surfaces.                                             | e [  |
| Steam turbo brush                       | 19 | 2.863-159.0 |   |  |       | Steam turbo brush for effortless cleaning in half the time.  Powerful cleaning action obviates the need for scrubbing. A real time saver.                                                   |      |