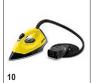

## Accessories for Kärcher SC4 Steam Cleaner 1.512-407.0

|                                         |    | Order No.   |   |  | Price | Description                                                                                                                                                                                 |      |
|-----------------------------------------|----|-------------|---|--|-------|---------------------------------------------------------------------------------------------------------------------------------------------------------------------------------------------|------|
| Nozzles                                 |    |             |   |  |       |                                                                                                                                                                                             |      |
| Hand tool                               | 1  | 2.884-280.0 |   |  |       | Hand tool with additional brushes for cleaning small areas such as shower cubicles, wall tiles, etc. Suitable for use with or without cover.                                                | ŀ    |
| Extension and power nozzle              | 2  | 2.884-282.0 |   |  |       | Power nozzle with extension considerably increases the cleaning power of the detail nozzle. Ideal for easy and environmentally friendly cleaning of difficult to reach areas, e.g. corners. |      |
| Textile care nozzle                     | 3  | 4.130-390.0 |   |  |       | Textile care nozzle freshens and removes creases from clo-<br>thes and fabrics and effectively removes odours. With integra<br>ted fluff remover.                                           | a- [ |
| Window tool for steam cleaners          | 4  | 4.130-115.0 |   |  |       | Window tool thoroughly cleans glass, windows or mirrors using a clean steamer.                                                                                                              |      |
| Rubber squeegee for window tool         |    | 6.273-140.0 |   |  |       | Rubber squeegee for seam cleaner window tool.                                                                                                                                               |      |
|                                         | 6  | 2.863-025.0 |   |  |       |                                                                                                                                                                                             |      |
| Miscellaneous                           |    |             |   |  |       |                                                                                                                                                                                             |      |
| Comfort Plus floor nozzle accessory kit | 7  | 2.863-019.0 |   |  |       |                                                                                                                                                                                             | ŀ    |
| Wallpaper stripper                      | 8  | 2.863-062.0 |   |  |       | Wallpaper stripper ideal for removing wallpaper and glue residues using the power of steam.                                                                                                 |      |
| Replacement O-ring set                  | 9  | 2.884-312.0 |   |  |       | Replacement O-ring set for replacement of O-rings for divers steam cleaner accessories.                                                                                                     | e    |
| Ironing accessories                     |    |             |   |  |       |                                                                                                                                                                                             |      |
| Pressurised steam iron I 6006           | 10 | 2.863-208.0 |   |  |       | High-quality pressurised steam iron with easy-glide stainless steel soleplate in yellow/black.                                                                                              |      |
| Ironing board cover                     | 11 | 2.884-969.0 |   |  |       | Cotton ironing board cover with foam backing to ensure a smooth ironing surface and improved steam penetration. The ideal cover for perfect ironing results.                                | e [  |
| Sets of cloths                          |    |             | , |  |       |                                                                                                                                                                                             | Ļ    |
| Cloth set floor nozzle -Best            | 12 | 2.863-020.0 |   |  |       |                                                                                                                                                                                             |      |
| Steam+Clean Cover cloth set             | 13 | 2.863-174.0 |   |  |       | 2 soft microfibre velour covers for hand tool. Ideal for removing stubborn dirt, e.g. on cookers.                                                                                           |      |
| Set of cleaning cloths                  | 14 | 6.370-990.0 |   |  |       | Set of 5 high-quality cotton cleaning cloths suitable for use with hand tool                                                                                                                |      |
| Sets of brushes                         |    |             |   |  |       |                                                                                                                                                                                             |      |
| Round brush set                         | 15 | 2.863-058.0 |   |  |       | Practical round brush set available in two colours.                                                                                                                                         |      |
| Round brush set with brass bristles     | 16 | 2.863-061.0 |   |  |       | Round brush set with brass bristles for removing stubborn are ingrained dirt. Ideal for insensitive surfaces.                                                                               | nd [ |
| Round brush large special accessories   | 17 | 2.863-022.0 |   |  |       |                                                                                                                                                                                             |      |
| Round brush with dirt scraper           | 18 | 2.863-140.0 |   |  |       | Round brush with two rows of heat-resistant bristles and scraper for easy removal of stubborn dirt. Not suitable for use on sensitive surfaces.                                             | e [  |
| Steam turbo brush                       | 19 | 2.863-159.0 |   |  |       | Steam turbo brush for effortless cleaning in half the time.  Powerful cleaning action obviates the need for scrubbing. A real time saver.                                                   |      |